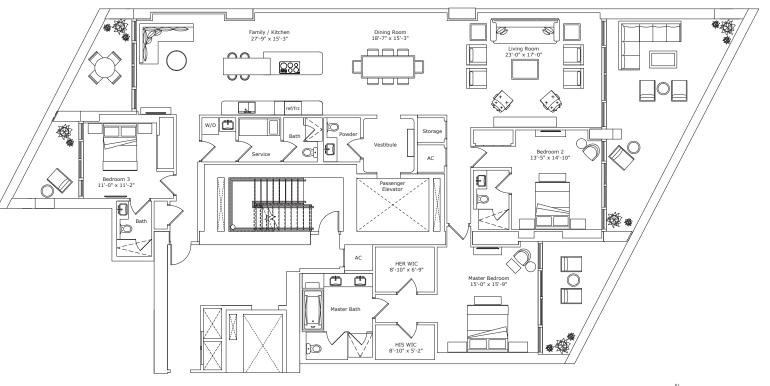

#### INTERIOR ARCHITECTURE

PYR LED BY PIERRE-YVES ROCHON

| SIGNATURE RESIDENCE | MODEL D2               |
|---------------------|------------------------|
| LINE                | 02                     |
| BUILDING ZONE       | ZONE B<br>FLOORS 26-34 |

#### **RESIDENCE DESCRIPTION**

3 BED/ 4.5 BATH + FAMILY + SERVICE QUARTERS

| τοται          | 3,498 SQ FT | 325 SQ M |
|----------------|-------------|----------|
| OUTDOOR LIVING | 585 SQ FT   | 54 SQ M  |
| INTERIOR       | 2,913 SQ FT | 271 SQ M |