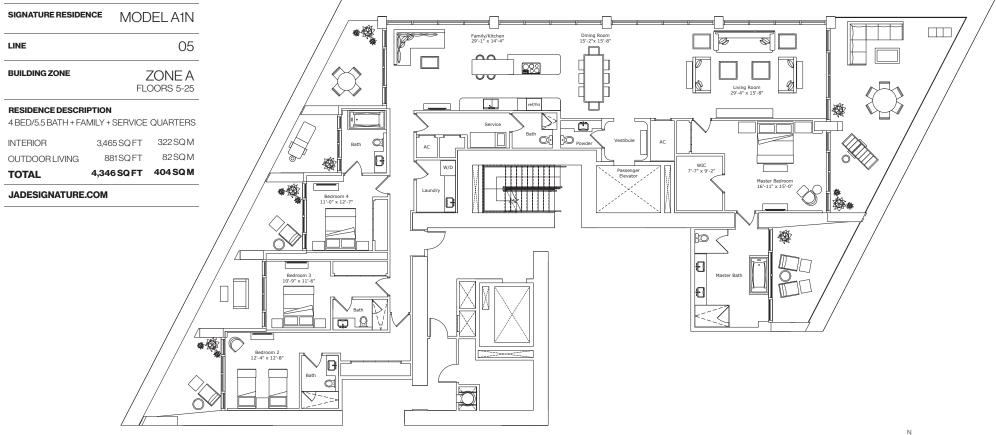

#### INTERIOR ARCHITECTURE

PYR LED BY PIERRE-YVES ROCHON

| TOTAL                                        | 1,581 SQ FT | 147 SQ M            |  |
|----------------------------------------------|-------------|---------------------|--|
| OUTDOOR LIVING                               | 203 SQ FT   | 19 SQ M             |  |
| INTERIOR                                     | 1,378 SQ FT | 128 SQ M            |  |
| RESIDENCE DESCRIPTION<br>1 BED/2 BATHS + DEN |             |                     |  |
| BUILDING ZONE                                | -           | ZONE A<br>DORS 5-25 |  |
| LINE                                         |             | 04                  |  |
| SIGNATURE RESIDE                             | NCE MO      | ODEL B              |  |