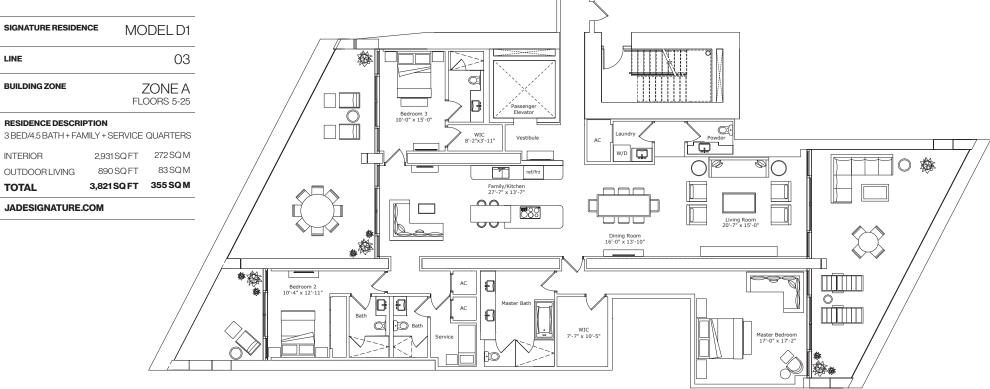

#### JADESIGNATURE.COM

FORTUNE INTERNATIONAL

#### **CREATED BY**

HERZOG & DE MEURON

#### INTERIOR ARCHITECTURE

PYR LED BY PIERRE-YVES ROCHON

| SIGNATURE RESIDENCE                                                 | MODEL D3               |  |
|---------------------------------------------------------------------|------------------------|--|
| LINE                                                                | 03                     |  |
| BUILDING ZONE                                                       | ZONE B<br>FLOORS 26-34 |  |
| RESIDENCE DESCRIPTION<br>3 BED/4.5 BATH + FAMILY + SERVICE QUARTERS |                        |  |