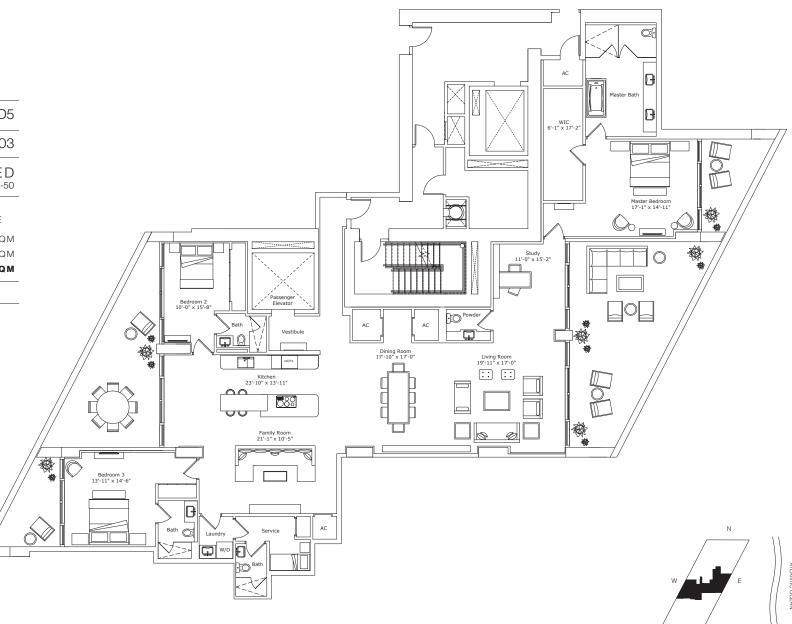

## **CREATED BY**

HERZOG & DE MEURON

### **INTERIOR ARCHITECTURE**

PYR LED BY PIERRE-YVES ROCHON

| SIGNATURE RESIDENCE | D-5.1                  |
|---------------------|------------------------|
| LINE                | 03                     |
| BUILDING ZONE       | Zone D<br>Floors 43-50 |

### **RESIDENCE DESCRIPTION**

3 BED / 4.5 BATH + FAMILY + STUDY + SERVICE QUARTERS

| TOTAL          | 4,219 SQ FT 392 SQ M |
|----------------|----------------------|
| OUTDOOR LIVING | 959 SQ FT 89 SQ M    |
| INTERIOR       | 3,260 SQ FT 303 SQ M |

# JADESIGNATURE.COM

STATED DIMENSIONS ARE MEASURED TO THE EXTERIOR BOUNDARIES OF THE EXTERIOR WALLS AND STRUCTURAL MEMBERS AND THE CENTERLINE OF INTERIOR DEMISING WALLS AND EXCLUDES INTERIOR STRUCTURAL COMPONENTS). ALL DIMENSIONS ARE APPROXIMATE, ARE SUBJECT TO FINAL SURVEY AND MAY VARY WITH ACTUAL CONSTRUCTION. THE FLOOR PLAN, DEVELOPMENT PLANS AND THE ENTITIES COLLABORATING WITH DEVELOPER ARE SUBJECT TO CHANGE. RESIDENCE FEATURES AND BUILDING AMENTIES HEREIN ARE PROPOSED ONLY, AND DEVELOPER RESERVES THE RIGHT TO MODIFY, REVISE, CHANGE OR WITHDRAW ANY OR ALL OF SAME IN TS SOLE AND ABSOLUTE DISCRETION AND WITHOUT PRIOR NOTICE. ALL DEPICTIONS OF FURNISHINGS, FINISHES, APPLIANCES, COUNTERS, SOFFITS, FLOOR COVERINGS AND OTHER MATTERS OF DETAIL, INCLUDING, WITHOUT LIMITATION, ITEMS OF FURNISHINGS, FINISHES, APPLIANCES, COUNTERS, SOFFITS, FLOOR COVERINGS AND OTHER MATTERS OF DETAIL, INCLUDED IN EACH UNIT. CONSULT YOUR AGREEMENT AND THE PROSPECTUS FOR THE INTERNATION OF THE BALCONY DEPICTED IS THE STANDARD BALCONY ALTHOUGH THE BALCONY SIZE AND CONFIGURATION VARIES AT EVERY LEVEL. FOR A DEPICTION OF THE BALCONY FOR YOUR UNIT SEE EXHIBIT 2 TO THE DECLARATION. FORTUNE INTERNATIONAL IS NOT THE DEVELOPER. FOR CORRECTLY STATIONS OF FURNISHINGS, FLOOR COVERINGS, MAKE REFERENCE TO THE DOCUMENTS REQUIRED BY SUNNY ISLES BEACH ASSOCIATES, LLC. WHICH HAS A LIMITED RIGHT TO USE THE TRADEMARKED NAME AND LOGO OF FORTUNE INTERNATIONAL. ORAL REPRESENTATIONS CANNOT BE RELIED UPON AS CORRECTLY STATING REPRESENTATIONS OF THE DEVELOPER. FOR CORRECT REPRESENTATIONS, MAKE REFERENCE TO THE DOCUMENTS REQUIRED BY SECTION 718.305, FLORIDA CONFICUENCE OF THE DEVELOPER TO A BUYER OR LESSEE. ARCHITECT OF RECORD - ADD INC.