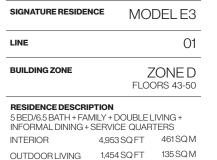

FORTUNE INTERNATIONAL GROUP

## **CREATED BY**

HERZOG & DE MEURON

### INTERIOR ARCHITECTURE

PYR LED BY PIERRE-YVES ROCHON

| SIGNATURE RESIDENCE  | MODEL E3-5001            |
|----------------------|--------------------------|
| LINE                 | 05                       |
| <b>BUILDING ZONE</b> | ZONE D<br>FLOORS 43 - 50 |

### **RESIDENCE DESCRIPTION**

5 BED / 6.5 BATH + FAMILY + DOUBLE LIVING + INFORMAL DINING + SERVICE QUARTERS

| TOTAL          | 6,407 SQ FT 596 SQ M |
|----------------|----------------------|
| OUTDOOR LIVING | 1,454 SQ FT 135 SQ M |
| INTERIOR       | 4,953 SQ FT 461 SQ M |