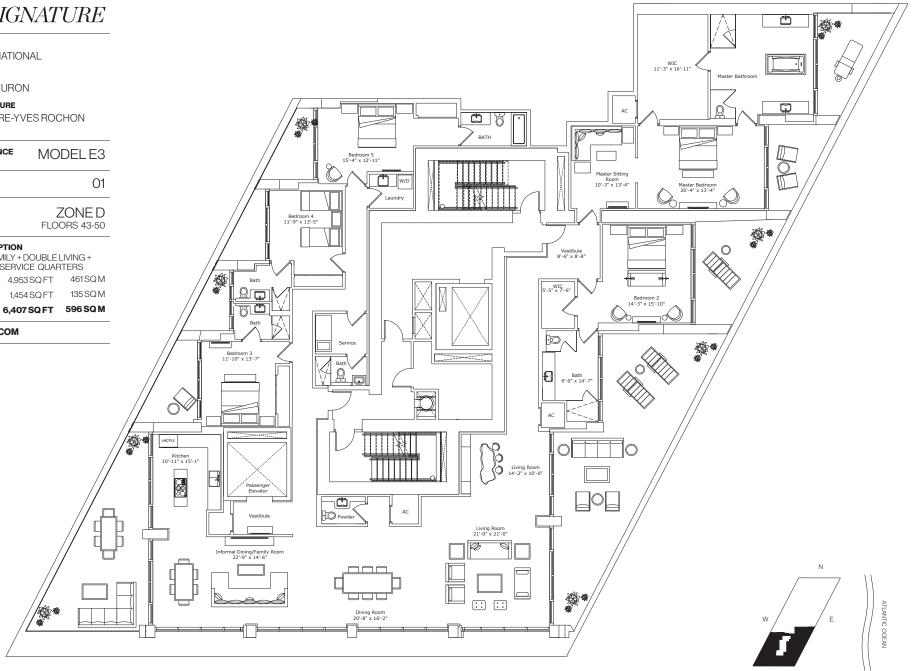

FORTUNE INTERNATIONAL GROUP

## **CREATED BY**

HERZOG & DE MEURON

### INTERIOR ARCHITECTURE

PYR LED BY PIERRE-YVES ROCHON

| SIGNATURE RESIDENCE  | MODEL E3-5001            |
|----------------------|--------------------------|
| LINE                 | 05                       |
| <b>BUILDING ZONE</b> | ZONE D<br>FLOORS 43 - 50 |

### **RESIDENCE DESCRIPTION**

5 BED / 6.5 BATH + FAMILY + DOUBLE LIVING + INFORMAL DINING + SERVICE QUARTERS

| TOTAL          | 6,407 SQ FT 596 SQ M |
|----------------|----------------------|
| OUTDOOR LIVING | 1,454 SQ FT 135 SQ M |
| INTERIOR       | 4,953 SQ FT 461 SQ M |

# **JADESIGNATURE.COM**

STATED DIMENSIONS ARE MEASURED TO THE EXTERIOR BOUNDARIES OF THE EXTERIOR WALLS AND STRUCTURAL MEMBERS AND THE CENTERLINE OF INTERIOR DEMISING WALLS AND, IN FACT, MAY VARY FROM THE DIMENSIONS ARE APPROXIMATE, ARE SUBJECT TO FINAL SURVEY AND MAY VARY WITH ACTUAL CONSTRUCTION. THE FLOOR PLAN, DEVELOPMENT PLANS AND THE ENTITIES COLLABORATING WITH DEVELOPER ARE SUBJECT TO FINAL SURVEY AND MAY VARY WITH ACTUAL CONSTRUCTION. THE FLOOR PLAN, DEVELOPMENT PLANS AND THE ENTITIES COLLABORATING WITH DEVELOPER ARE SUBJECT TO FINAL SURVEY AND MAY VARY WITH ACTUAL CONSTRUCTION. THE FLOOR PLAN, DEVELOPMENT PLANS AND THE ENTITIES COLLABORATING WITH DEVELOPER ARE SUBJECT TO CHANGE. RESIDENCE FEATURES AND BUILDING AMENTIES HEREIN ARE PROPOSED ONLY, AND DEVELOPER RESERVES THE RIGHT TO MODIFY, REVISE, CHANGE OR WITHDRAW ANY OR ALL OF SAME IN ITS SOLE AND ABSOLUTE DISCRETION AND WITHOUT PRIOR NOTICE. ALL DEPICTIONS OF FURNISHINGS, FINISHES, APPLIANCES, COUNTERS, SOFFITS, FLOOR COVERINGS AND OTHER MATTERS OF DETAIL, INCLUDED IN EACH UNIT. CONSULT YOUR AGREEMENT AND THE PROSPECTUS FOR THE ITEMS INCLUDED WITH THE UNIT. THE BALCONY DEPICTED IS THE STANDARD BALCONY ALTHOUGH THE BALCONY SIZE AND CONFIGURATION VARIES AT EVERY LEVEL. FOR A DEPICTION OF THE BALCONY FOR YOUR UNIT SEE EXHIBIT 2 TO THE DECLARATION. FORTUNE INTERNATIONAL IS NOT THE DEVELOPER. THE CONDOMINIUM IS BEING DEVELOPED BY SUNNY ISLES BEACH ASSOCIATES, LLC. WHICH HAS A LIMITED RIGHT TO USE THE TRADEMARKED NAME AND LOGO OF FORTUNE INTERNATIONAL. ORAL REPRESENTATIONS CANNOT THE DEVELOPER. THE CONDOMINIUM IS BEING DEVELOPER TO A BUYER OR LESSE. ARCHITECT OF RECORD - ADD INC.