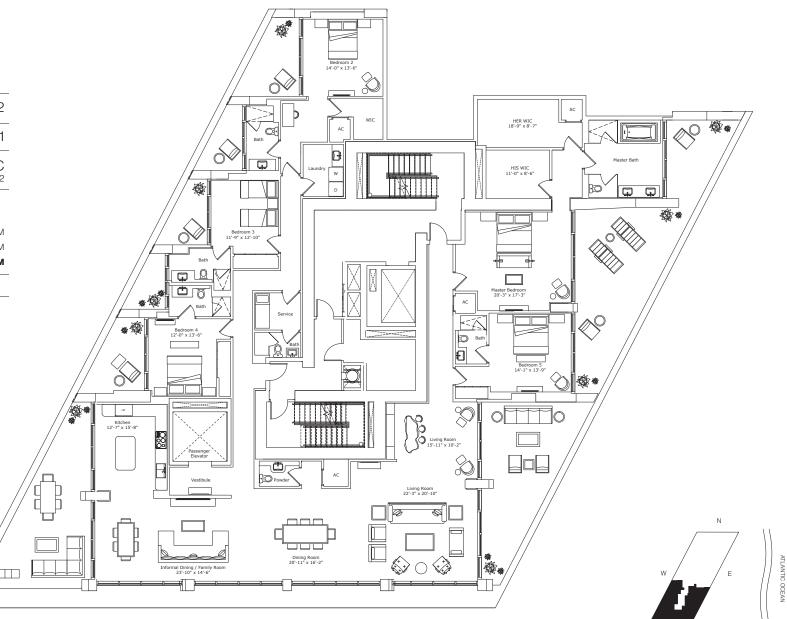

FORTUNE INTERNATIONAL GROUP

## **CREATED BY**

HERZOG & DE MEURON

### INTERIOR ARCHITECTURE

PYR LED BY PIERRE-YVES ROCHON

| SIGNATURE RESIDENCE  | MODEL E3-5001            |
|----------------------|--------------------------|
| LINE                 | 05                       |
| <b>BUILDING ZONE</b> | ZONE D<br>FLOORS 43 - 50 |

### **RESIDENCE DESCRIPTION**

5 BED / 6.5 BATH + FAMILY + DOUBLE LIVING + INFORMAL DINING + SERVICE QUARTERS

| TOTAL          | 6,407 SQ FT 596 SQ M |
|----------------|----------------------|
| OUTDOOR LIVING | 1,454 SQ FT 135 SQ M |
| INTERIOR       | 4,953 SQ FT 461 SQ M |

# **JADESIGNATURE.COM**

STATED DIMENSIONS ARE MEASURED TO THE EXTERIOR BOUNDARIES OF THE EXTERIOR WALLS AND STRUCTURAL MEMBERS AND THE CENTERLINE OF INTERIOR DEMISING WALLS AND, IN FACT, MAY VARY FROM THE DIMENSIONS ARE APPROXIMATE, ARE SUBJECT TO FINAL SURVEY AND MAY VARY WITH ACTUAL CONSTRUCTION. THE FLOOR PLAN, DEVELOPMENT PLANS AND THE ENTITIES COLLABORATING WITH DEVELOPER ARE SUBJECT TO FINAL SURVEY AND MAY VARY WITH ACTUAL CONSTRUCTION. THE FLOOR PLAN, DEVELOPMENT PLANS AND THE ENTITIES COLLABORATING WITH DEVELOPER ARE SUBJECT TO FINAL SURVEY AND MAY VARY WITH ACTUAL CONSTRUCTION. THE FLOOR PLAN, DEVELOPMENT PLANS AND THE ENTITIES COLLABORATING WITH DEVELOPER ARE SUBJECT TO CHANGE. RESIDENCE FEATURES AND BUILDING AMENTIES HEREIN ARE PROPOSED ONLY, AND DEVELOPER RESERVES THE RIGHT TO MODIFY, REVISE, CHANGE OR WITHDRAW ANY OR ALL OF SAME IN ITS SOLE AND ABSOLUTE DISCRETION AND WITHOUT PRIOR NOTICE. ALL DEPICTIONS OF FURNISHINGS, FINISHES, APPLIANCES, COUNTERS, SOFFITS, FLOOR COVERINGS AND OTHER MATTERS OF DETAIL, INCLUDED IN EACH UNIT. CONSULT YOUR AGREEMENT AND THE PROSPECTUS FOR THE ITEMS INCLUDED WITH THE UNIT. THE BALCONY DEPICTED IS THE STANDARD BALCONY ALTHOUGH THE BALCONY SIZE AND CONFIGURATION VARIES AT EVERY LEVEL. FOR A DEPICTION OF THE BALCONY FOR YOUR UNIT SEE EXHIBIT 2 TO THE DECLARATION. FORTUNE INTERNATIONAL IS NOT THE DEVELOPER. THE CONDOMINIUM IS BEING DEVELOPED BY SUNNY ISLES BEACH ASSOCIATES, LLC. WHICH HAS A LIMITED RIGHT TO USE THE TRADEMARKED NAME AND LOGO OF FORTUNE INTERNATIONAL. ORAL REPRESENTATIONS CANNOT THE DEVELOPER. THE CONDOMINIUM IS BEING DEVELOPER TO A BUYER OR LESSE. ARCHITECT OF RECORD - ADD INC.