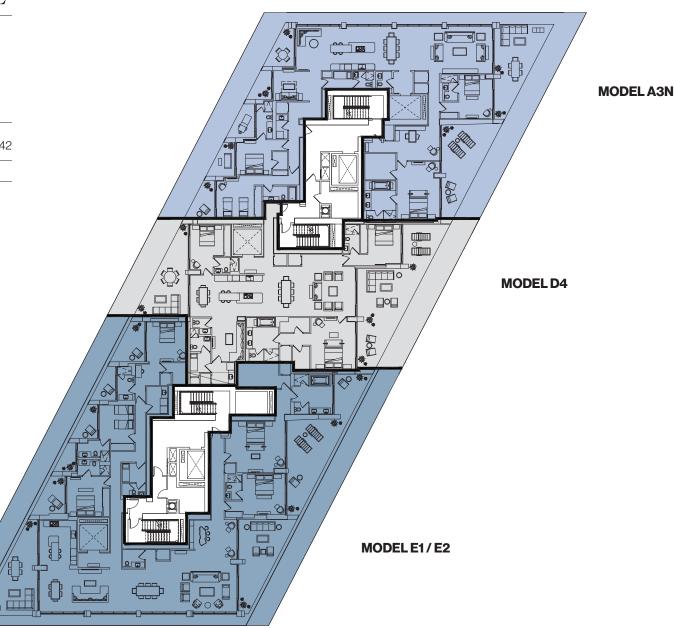

#### INTERIOR ARCHITECTURE

PYR LED BY PIERRE-YVES ROCHON

| SIGNATURE RESIDENCE | MODEL D4               |
|---------------------|------------------------|
| LINE                | 03                     |
| BUILDING ZONE       | ZONE C<br>FLOORS 35-42 |
|                     |                        |

#### **RESIDENCE DESCRIPTION**

3 BED/4.5 BATH + FAMILY + SERVICE QUARTERS

| 3,909 SQ FT | 363 SQ M |
|-------------|----------|
| 946 SQ FT   | 88 SQ M  |
| 2,963 SQ FT | 275 SQ M |
|             | 946 SQFT |

### **INTERIOR ARCHITECTURE**

PYR LED BY PIERRE-YVES ROCHON

| SIGNATURE RESIDENCE | D-5.1                  |
|---------------------|------------------------|
| LINE                | 03                     |
| BUILDING ZONE       | Zone D<br>Floors 43-50 |

### **RESIDENCE DESCRIPTION**

3 BED / 4.5 BATH + FAMILY + STUDY + SERVICE QUARTERS

| TOTAL          | 4,219 SQ FT 392 SQ M |
|----------------|----------------------|
| OUTDOOR LIVING | 959 SQ FT 89 SQ M    |
| INTERIOR       | 3,260 SQ FT 303 SQ M |

#### INTERIOR ARCHITECTURE

PYR LED BY PIERRE-YVES ROCHON

| SIGNATURE RESIDENCE | MODEL D5               |
|---------------------|------------------------|
| LINE                | 03                     |
| BUILDING ZONE       | ZONE D<br>FLOORS 43-50 |

#### **RESIDENCE DESCRIPTION**

| 3 BED/4.5 BATH + FAI<br>QUARTERS |             |          |
|----------------------------------|-------------|----------|
| INTERIOR                         | 3,260 SQ FT | 303 SQ M |
| OUTDOOR LIVING                   | 959 SQ FT   | 89 SQ M  |
| TOTAL                            | 4,219 SQ FT | 392 SQ M |

#### INTERIOR ARCHITECTURE

PYR LED BY PIERRE-YVES ROCHON

| SIGNATURE RESIDENCE   | MODEL E1               |
|-----------------------|------------------------|
| LINE                  | 01                     |
| BUILDING ZONE         | ZONE C<br>FLOORS 35-36 |
| RESIDENCE DESCRIPTION |                        |

5 BED/6.5 BATH + FAMILY + DOUBLE LIVING + INFORMAL DINING + SERVICE QUARTERS INTERIOR 4.738 SQ FT 441 SQ M 1.491 SQ FT 138 SQ M OUTDOOR LIVING 6.229 SQ FT 579 SQ M TOTAL

### HERZOG & DE MEURON

INTERIOR ARCHITECTURE PYR LED BY PIERRE-YVES ROCHON

| SIGNATURE RESIDE                                                 | NCE MODE        | EL E2 - 37 |
|------------------------------------------------------------------|-----------------|------------|
| LINE                                                             |                 | 01         |
| BUILDING ZONE ZONE (<br>37TH FLOO                                |                 | ZONE C     |
| RESIDENCE DESCRI<br>5 BED /6.5 BATH + FAN<br>+ INFORMAL DINING + | AILY + DOUBLE L |            |
| INTERIOR                                                         | 4,674 SQ FT     | 435 SQ M   |
| OUTDOOR LIVING                                                   | 1,491 SQ FT     | 138 SQ M   |