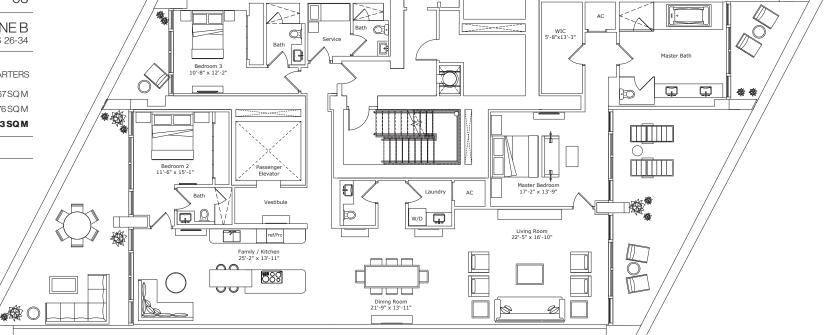

#### INTERIOR ARCHITECTURE

PYR LED BY PIERRE-YVES ROCHON

| SIGNATURE RESIDENCE | MODEL D2               |
|---------------------|------------------------|
| LINE                | 02                     |
| BUILDING ZONE       | ZONE B<br>FLOORS 26-34 |

#### **RESIDENCE DESCRIPTION**

3 BED/ 4.5 BATH + FAMILY + SERVICE QUARTERS

| τοται          | 3,498 SQ FT | 325 SQ M |
|----------------|-------------|----------|
| OUTDOOR LIVING | 585 SQ FT   | 54 SQ M  |
| INTERIOR       | 2,913 SQ FT | 271 SQ M |