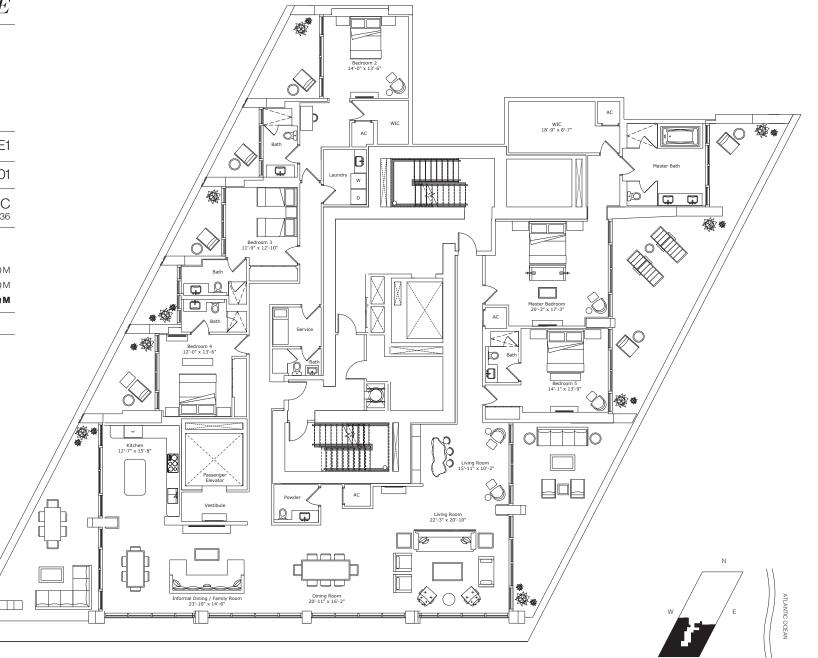

#### INTERIOR ARCHITECTURE

PYR LED BY PIERRE-YVES ROCHON

| SIGNATURE RESIDENCE   | MODEL E1               |
|-----------------------|------------------------|
| LINE                  | 01                     |
| BUILDING ZONE         | ZONE C<br>FLOORS 35-36 |
| RESIDENCE DESCRIPTION |                        |

5 BED/6.5 BATH + FAMILY + DOUBLE LIVING + INFORMAL DINING + SERVICE QUARTERS INTERIOR 4.738 SQ FT 441 SQ M 1.491 SQ FT 138 SQ M OUTDOOR LIVING 6.229 SQ FT 579 SQ M TOTAL

#### JADESIGNATURE.COM

STATED DIMENSIONS ARE MEASURED TO THE EXTERIOR BOUNDARIES OF THE EXTERIOR WALLS AND STRUCTURAL MEMBERS AND THE CENTERLINE OF INTERIOR DEMISING WALLS AND, IN FACT, MAY VARY FROM THE DIMENSIONS THAT WOULD BE DETERMINED BY USING THE DESCRIPTION AND DEFINITION OF THE "UNIT" SET FORTH IN THE DECLARATION (WHICH GENERALLY ONLY INCLUDES THE INTERIOR AIRSPACE BETWEEN THE PERIMETER WALLS AND EXCLUDES INTERIOR STRUCTURAL COMPONENTS). ALL DIMENSIONS ARE APPROXIMATE, ARE SUBJECT TO FINAL SURVEY AND MAY VARY WITH ACTUAL CONSTRUCTION. THE FLOOR PLAN, DEVELOPMENT PLANS AND THE ENTITIES COLLABORATING WITH DEVELOPER ARE SUBJECT TO CHANGE. RESIDENCE FEATURES AND BUILDING AMENTIES HEREIN ARE PROPOSED ONLY, AND DEVELOPER RESERVES THE RIGHT TO MODIFY, REVISE, CHANGE OR WITHDRAW ANY OR ALL OF SAME IN ITS SOLE AND ABSOLUTE DISCRETION AND WITHOUT PRIOR NOTICE. ALL DEPICTIONS OF FURNISHINGS, FINISHES, APPLIANCES, COUNTERS, SOFFITS, FLOOR COVERINGS AND OTHER MATTERS OF DETAIL, INCLUDING, WITHOUT LIMITATION, ITEMS OF FINISH AND DECORATION, ARE CONCEPTUAL ONLY AND ARE NOT NECESSARILY INCLUDED IN EACH UNIT. CONSULT YOUR AGREEMENT AND THE PROSPECTUS FOR THE ITEMS INCLUDED WITH THE UNIT. THE BALCONY DEPICTED IS THE STANDARD BALCONY SIZE AND CONFIGURATION VARIES AT EVERY LEVEL FOR A DEPICTION OF THE BALCONY DEPICTED IS THE STANDARD BALCONY ALTHOUGH THE BALCONY SIZE AND CONFIGURATION VARIES AT EVERY LEVEL FOR A DEPICTION OF THE BALCONY DEPICTED IS THE STANDARD BALCONY ALTHOUGH THE BALCONY SIZE AND CONFIGURATION VARIES AT EVERY LEVEL FOR A DEPICTION OF THE BALCONY DEPICTED IS THE STANDARD BALCONY ALTHOUGH THE BALCONY SIZE AND CONFIGURATION VARIES AT EVERY LEVEL FOR A DEPICTION OF THE BALCONY DEPICTED IS THE STANDARD BALCONY ALTHOUGH THE BALCONY SIZE AND CONFIGURATION VARIES AT EVERY LEVEL FOR A DEPICTION OF THE BALCONY DEPICTED IS THE STANDARD BALCONY SIZE AND CONFIGURATION VARIES AT EVERY LEVEL FOR A DEPICTION OF THE BALCONY DEPICTED IS THE STANDARD BALCONY ALTHOUGH THE BALCONY BALCONY SIZE AND CONFIGURATION VARIES AT EVERY LEVEL FOR A DEPICTION OF THE BALCONY DEPICTED IS THE STANDARD BALCONY SIZE AND CONFIGURATION VARIES AT EVERY LEVEL FOR A DEPICTION OF THE BALCONY DEPICTED IS THE STANDARD BALCONY BALCONY SIZE AND CONFIGURATION VARIES AT EVERY LEVEL FOR A DEPICTION OF THE BALCONY DEPICTED IS THE STANDARD BALCONY BALCONY SIZE AND CONFIGURATION VARIES AT EVERY LEVEL FOR A DEPICTION OF THE BALCONY DEPICTED IS THE STANDARD BALCONY FORTUNE INTERNATIONAL IS NOT THE DEVELOPER. THE CONDOMINIUM IS BEING DEVELOPED BY SUNNY ISLES BEACH ASSOCIATES, LLC. WHICH HAS A LIMITED RIGHT TO USE THE TRADEMARKED NAME AND LOGO OF FORTUNE INTERNATIONAL ORAL REPRESENTATIONS CANNOT BE RELIED UPON AS CORRECTLY STATING REPRESENTATIONS OF THE DEVELOPER. FOR CORRECT REPRESENTATIONS, MAKE REFERENCE TO THE DOCUMENTS REQUIRED BY SECTION 718.305, FLORIDA STATUTES, TO BE FURNISHED BY A DEVELOPER TO A BUYER OR LESSEE. ARCHITECT OF RECORD - ADD INC.