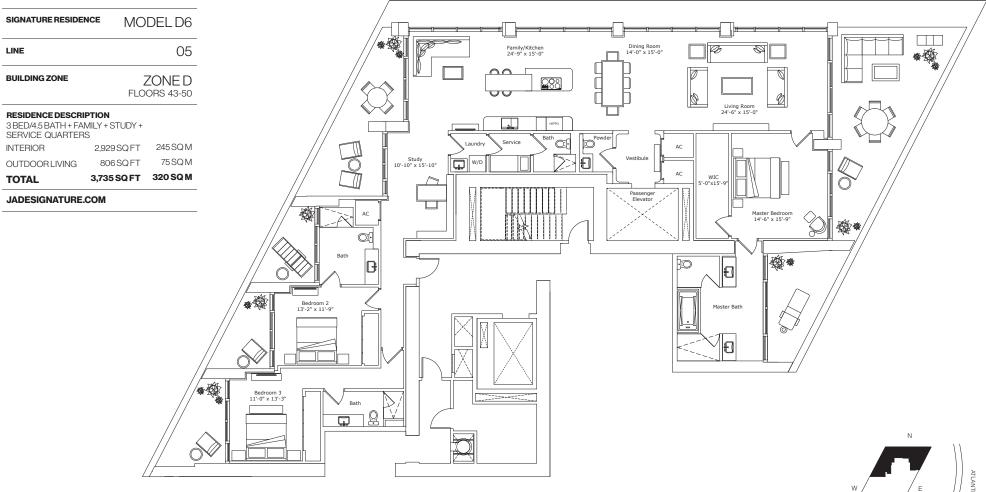

## **CREATED BY**

HERZOG & DE MEURON

### **INTERIOR ARCHITECTURE**

PYR LED BY PIERRE-YVES ROCHON

| SIGNATURE RESIDENCE | D-5.1                  |
|---------------------|------------------------|
| LINE                | 03                     |
| BUILDING ZONE       | Zone D<br>Floors 43-50 |

### **RESIDENCE DESCRIPTION**

3 BED / 4.5 BATH + FAMILY + STUDY + SERVICE QUARTERS

| TOTAL          | 4,219 SQ FT 392 SQ M |
|----------------|----------------------|
| OUTDOOR LIVING | 959 SQ FT 89 SQ M    |
| INTERIOR       | 3,260 SQ FT 303 SQ M |

# JADESIGNATURE.COM

STATED DIMENSIONS ARE MEASURED TO THE EXTERIOR BOUNDARIES OF THE EXTERIOR WALLS AND STRUCTURAL MEMBERS AND THE CENTERLINE OF INTERIOR DEMISING WALLS AND EXCLUDES INTERIOR STRUCTURAL COMPONENTS). ALL DIMENSIONS ARE APPROXIMATE, ARE SUBJECT TO FINAL SURVEY AND MAY VARY WITH ACTUAL CONSTRUCTION. THE FLOOR PLAN, DEVELOPMENT PLANS AND THE ENTITIES COLLABORATING WITH DEVELOPER ARE SUBJECT TO CHANGE. RESIDENCE FEATURES AND BUILDING AMENTIES HEREIN ARE PROPOSED ONLY, AND DEVELOPER RESERVES THE RIGHT TO MODIFY, REVISE, CHANGE OR WITHDRAW ANY OR ALL OF SAME IN TS SOLE AND ABSOLUTE DISCRETION AND WITHOUT PRIOR NOTICE. ALL DEPICTIONS OF FURNISHINGS, FINISHES, APPLIANCES, COUNTERS, SOFFITS, FLOOR COVERINGS AND OTHER MATTERS OF DETAIL, INCLUDING, WITHOUT LIMITATION, ITEMS OF FURNISHINGS, FINISHES, APPLIANCES, COUNTERS, SOFFITS, FLOOR COVERINGS AND OTHER MATTERS OF DETAIL, INCLUDED IN EACH UNIT. CONSULT YOUR AGREEMENT AND THE PROSPECTUS FOR THE INTERNATION OF THE BALCONY DEPICTED IS THE STANDARD BALCONY ALTHOUGH THE BALCONY SIZE AND CONFIGURATION VARIES AT EVERY LEVEL. FOR A DEPICTION OF THE BALCONY FOR YOUR UNIT SEE EXHIBIT 2 TO THE DECLARATION. FORTUNE INTERNATIONAL IS NOT THE DEVELOPER. FOR CORRECTLY STATIONS OF FURNISHINGS, FLOOR COVERINGS, MAKE REFERENCE TO THE DOCUMENTS REQUIRED BY SUNNY ISLES BEACH ASSOCIATES, LLC. WHICH HAS A LIMITED RIGHT TO USE THE TRADEMARKED NAME AND LOGO OF FORTUNE INTERNATIONAL. ORAL REPRESENTATIONS CANNOT BE RELIED UPON AS CORRECTLY STATING REPRESENTATIONS OF THE DEVELOPER. FOR CORRECT REPRESENTATIONS, MAKE REFERENCE TO THE DOCUMENTS REQUIRED BY SECTION 718.305, FLORIDA CONFICUENCE OF THE DEVELOPER TO A BUYER OR LESSEE. ARCHITECT OF RECORD - ADD INC.