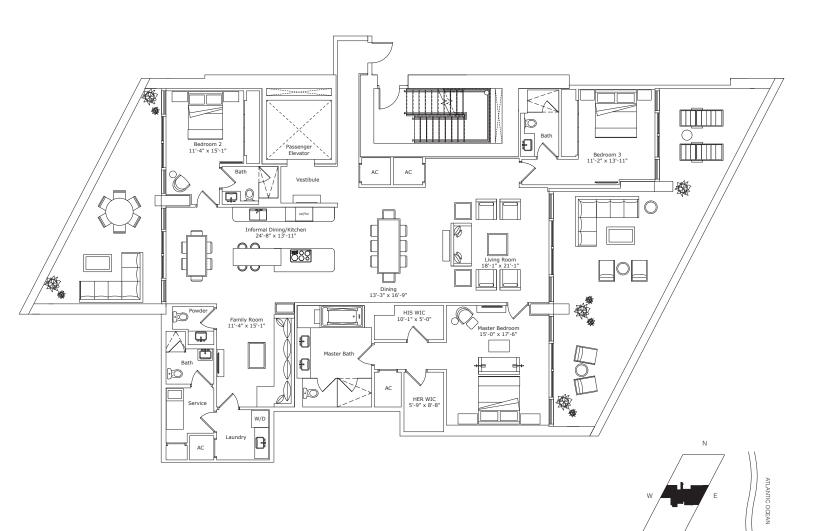

## **CREATED BY**

HERZOG & DE MEURON

### **INTERIOR ARCHITECTURE**

PYR LED BY PIERRE-YVES ROCHON

| SIGNATURE RESIDENCE | D-5.1                  |
|---------------------|------------------------|
| LINE                | 03                     |
| BUILDING ZONE       | Zone D<br>Floors 43-50 |

### **RESIDENCE DESCRIPTION**

3 BED / 4.5 BATH + FAMILY + STUDY + SERVICE QUARTERS

| TOTAL          | 4,219 SQ FT 392 SQ M |
|----------------|----------------------|
| OUTDOOR LIVING | 959 SQ FT 89 SQ M    |
| INTERIOR       | 3,260 SQ FT 303 SQ M |

# JADESIGNATURE.COM

STATED DIMENSIONS ARE MEASURED TO THE EXTERIOR BOUNDARIES OF THE EXTERIOR WALLS AND STRUCTURAL MEMBERS AND THE CENTERLINE OF INTERIOR DEMISING WALLS AND EXCLUDES INTERIOR STRUCTURAL COMPONENTS). ALL DIMENSIONS ARE APPROXIMATE, ARE SUBJECT TO FINAL SURVEY AND MAY VARY WITH ACTUAL CONSTRUCTION. THE FLOOR PLAN, DEVELOPMENT PLANS AND THE ENTITIES COLLABORATING WITH DEVELOPER ARE SUBJECT TO CHANGE. RESIDENCE FEATURES AND BUILDING AMENTIES HEREIN ARE PROPOSED ONLY, AND DEVELOPER RESERVES THE RIGHT TO MODIFY, REVISE, CHANGE OR WITHDRAW ANY OR ALL OF SAME IN TS SOLE AND ABSOLUTE DISCRETION AND WITHOUT PRIOR NOTICE. ALL DEPICTIONS OF FURNISHINGS, FINISHES, APPLIANCES, COUNTERS, SOFFITS, FLOOR COVERINGS AND OTHER MATTERS OF DETAIL, INCLUDING, WITHOUT LIMITATION, ITEMS OF FURNISHINGS, FINISHES, APPLIANCES, COUNTERS, SOFFITS, FLOOR COVERINGS AND OTHER MATTERS OF DETAIL, INCLUDED IN EACH UNIT. CONSULT YOUR AGREEMENT AND THE PROSPECTUS FOR THE INTERNATION OF THE BALCONY DEPICTED IS THE STANDARD BALCONY ALTHOUGH THE BALCONY SIZE AND CONFIGURATION VARIES AT EVERY LEVEL. FOR A DEPICTION OF THE BALCONY FOR YOUR UNIT SEE EXHIBIT 2 TO THE DECLARATION. FORTUNE INTERNATIONAL IS NOT THE DEVELOPER. FOR CORRECTLY STATIONS OF FURNISHINGS, FLOOR COVERINGS, MAKE REFERENCE TO THE DOCUMENTS REQUIRED BY SUNNY ISLES BEACH ASSOCIATES, LLC. WHICH HAS A LIMITED RIGHT TO USE THE TRADEMARKED NAME AND LOGO OF FORTUNE INTERNATIONAL. ORAL REPRESENTATIONS CANNOT BE RELIED UPON AS CORRECTLY STATING REPRESENTATIONS OF THE DEVELOPER. FOR CORRECT REPRESENTATIONS, MAKE REFERENCE TO THE DOCUMENTS REQUIRED BY SECTION 718.305, FLORIDA CONFICUENCE OF THE DEVELOPER TO A BUYER OR LESSEE. ARCHITECT OF RECORD - ADD INC.