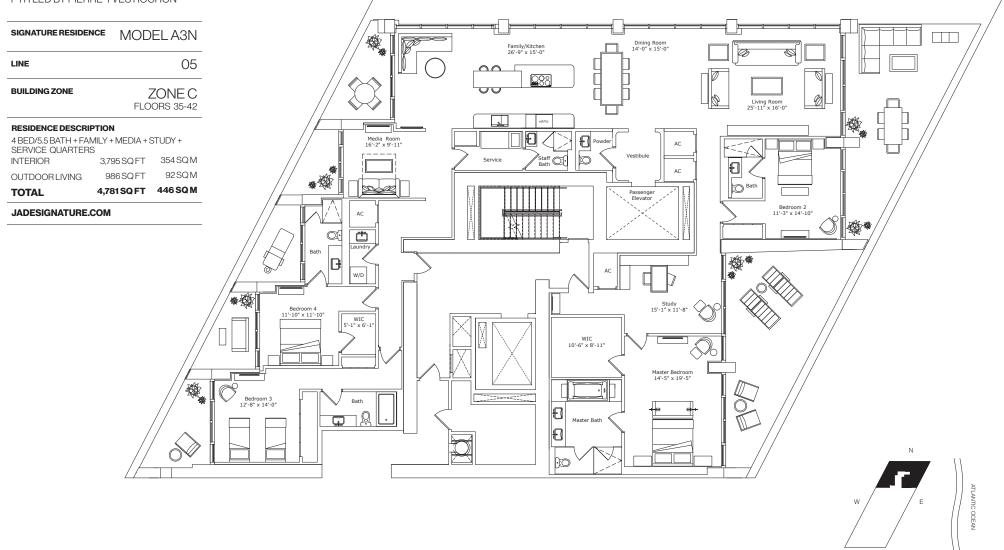

#### INTERIOR ARCHITECTURE

PYR LED BY PIERRE-YVES ROCHON

| SIGNATURE RESIDENCE | MODEL D4               |
|---------------------|------------------------|
| LINE                | 03                     |
| BUILDING ZONE       | ZONE C<br>FLOORS 35-42 |
|                     |                        |

#### **RESIDENCE DESCRIPTION**

3 BED/4.5 BATH + FAMILY + SERVICE QUARTERS

| 3,909 SQ FT | 363 SQ M |
|-------------|----------|
| 946 SQ FT   | 88 SQ M  |
| 2,963 SQ FT | 275 SQ M |
|             | 946 SQFT |

#### JADESIGNATURE.COM

S

FORTUNE INTERNATIONAL GROUP