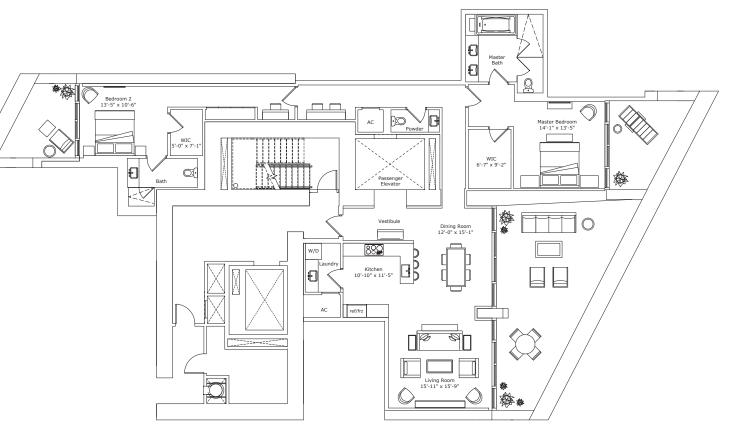

#### INTERIOR ARCHITECTURE

PYR LED BY PIERRE-YVES ROCHON

| SIGNATURE RESIDENCE                                                 | MODEL D3               |  |
|---------------------------------------------------------------------|------------------------|--|
| LINE                                                                | 03                     |  |
| BUILDING ZONE                                                       | ZONE B<br>FLOORS 26-34 |  |
| RESIDENCE DESCRIPTION<br>3 BED/4.5 BATH + FAMILY + SERVICE QUARTERS |                        |  |

 INTERIOR
 2,870 SQ FT
 267 SQ M

 OUTDOOR LIVING
 814 SQ FT
 76 SQ M

 TOTAL
 3,684 SQ FT
 343 SQ M

#### JADESIGNATURE.COM

STATED DIMENSIONS ARE MEASURED TO THE EXTERIOR BOUNDARIES OF THE EXTERIOR WALLS AND STRUCTURAL MEMBERS AND THE CENTERLINE OF INTERIOR DEMISING WALLS AND, IN FACT, MAY VARY FROM THE DIMENSIONS THAT WOULD BE DETERMINED BY USING THE DESCRIPTION AND DEFINITION OF THE 'UNIT' SET FORTH IN THE DECLARATION (WHICH GENERALLY ONLY INCLUDES THE INTERIOR ARBACE BETWEEN THE PRIMETER WALLS AND EXCLUDES INTERIOR STRUCTURAL COMPONENTS). ALL DIMENSIONS ARE APPROXIMATE, ARE SUBJECT TO FINAL SURVEY AND MAY VARY WITH ACADOTO THE PORTINE WALLS AND EXCLUDES INTERIOR STRUCTURAL COMPONENTS). ALL DIMENSIONS ARE APPROXIMATE, ARE SUBJECT TO FINAL SURVEY AND MAY VARY WITH ACADLE CONSTRUCTION. THE FLOOR PLAN, DEVELOPMENT PLANS AND THE ENTITIES COLLABORATING WITH DEVELOPER ARE SUBJECT TO CHANGE, RESIDENCE FEATURES AND BUILDONG AMENTIES HEREIN ARE PROPOSED ONLY, AND DEVELOPER ARE SCRUEST THE RIGHT TO MODIFY, REVISE, CHANGE OR WITHDRAW WITH ACALLE AND ABSOLUTE DISCRETION AND WITHOUT PRIOR NOTICE. ALL DEPICTIONS OF FURNISHINGS, FINISHES, APPLIANCES, COUNTERS, SOFFITS, FLOOR COVERINGS AND OTHER MATTERS OF DETAIL, INCLUDING, WITHOUT LIMITATION, ARE CONCEPTUAL ONLY AND DECORATION, ARE CONCEPTUAL ONLY AND ARE NOT NECESSARILY INCLUDED IN EACH UNIT. CONSULT YOUR AGREEMENT AND THE PROSPECTUS FOR THE ITEMS INCLUDED WITH THE UNIT. THE BALCONY DEPICTED IS THE STANDARD BALCONY ALTHOUGH THE BALCONY SIZE AND CONFIGURATION OF THE DEVELOPER ARE ADDRIVED. FORTUNE INTERNATIONAL IS NOT THE DEVELOPER THE CONDOMINIUM IS BEING DEVELOPED BY SUNNY ISLES BEACH ASSOCIATES, LLC, WHICH HAS A LIMITED RIGHT TO USE THE TRADEMARKED NAME AND LOGO OF FORTUNE INTERNATIONAL ORAL REPERSENCES TO THE DECLARATION. FORTUNE INTERNATIONAL IS NOT THE DEVELOPER TO RECORD. ADDIVIN'S SEENTATIONS AND THE CONTED IS THE STATURES, TO BE FURNISHED BY A DEVELOPER ARE AND AND SORTED AND AND ADDRESS AND THE DEVELOPER TO THE DOCUMENTS RELIED UPON AS CORRECTLY STATING REPRESENTATION ON OF THE DEVELOPER. FOR CORRECT REPRESENTATIONS CANNOT BE RELIED UPON AS CORRECTLY STATING REPRESENTATIONS OF THE DEV