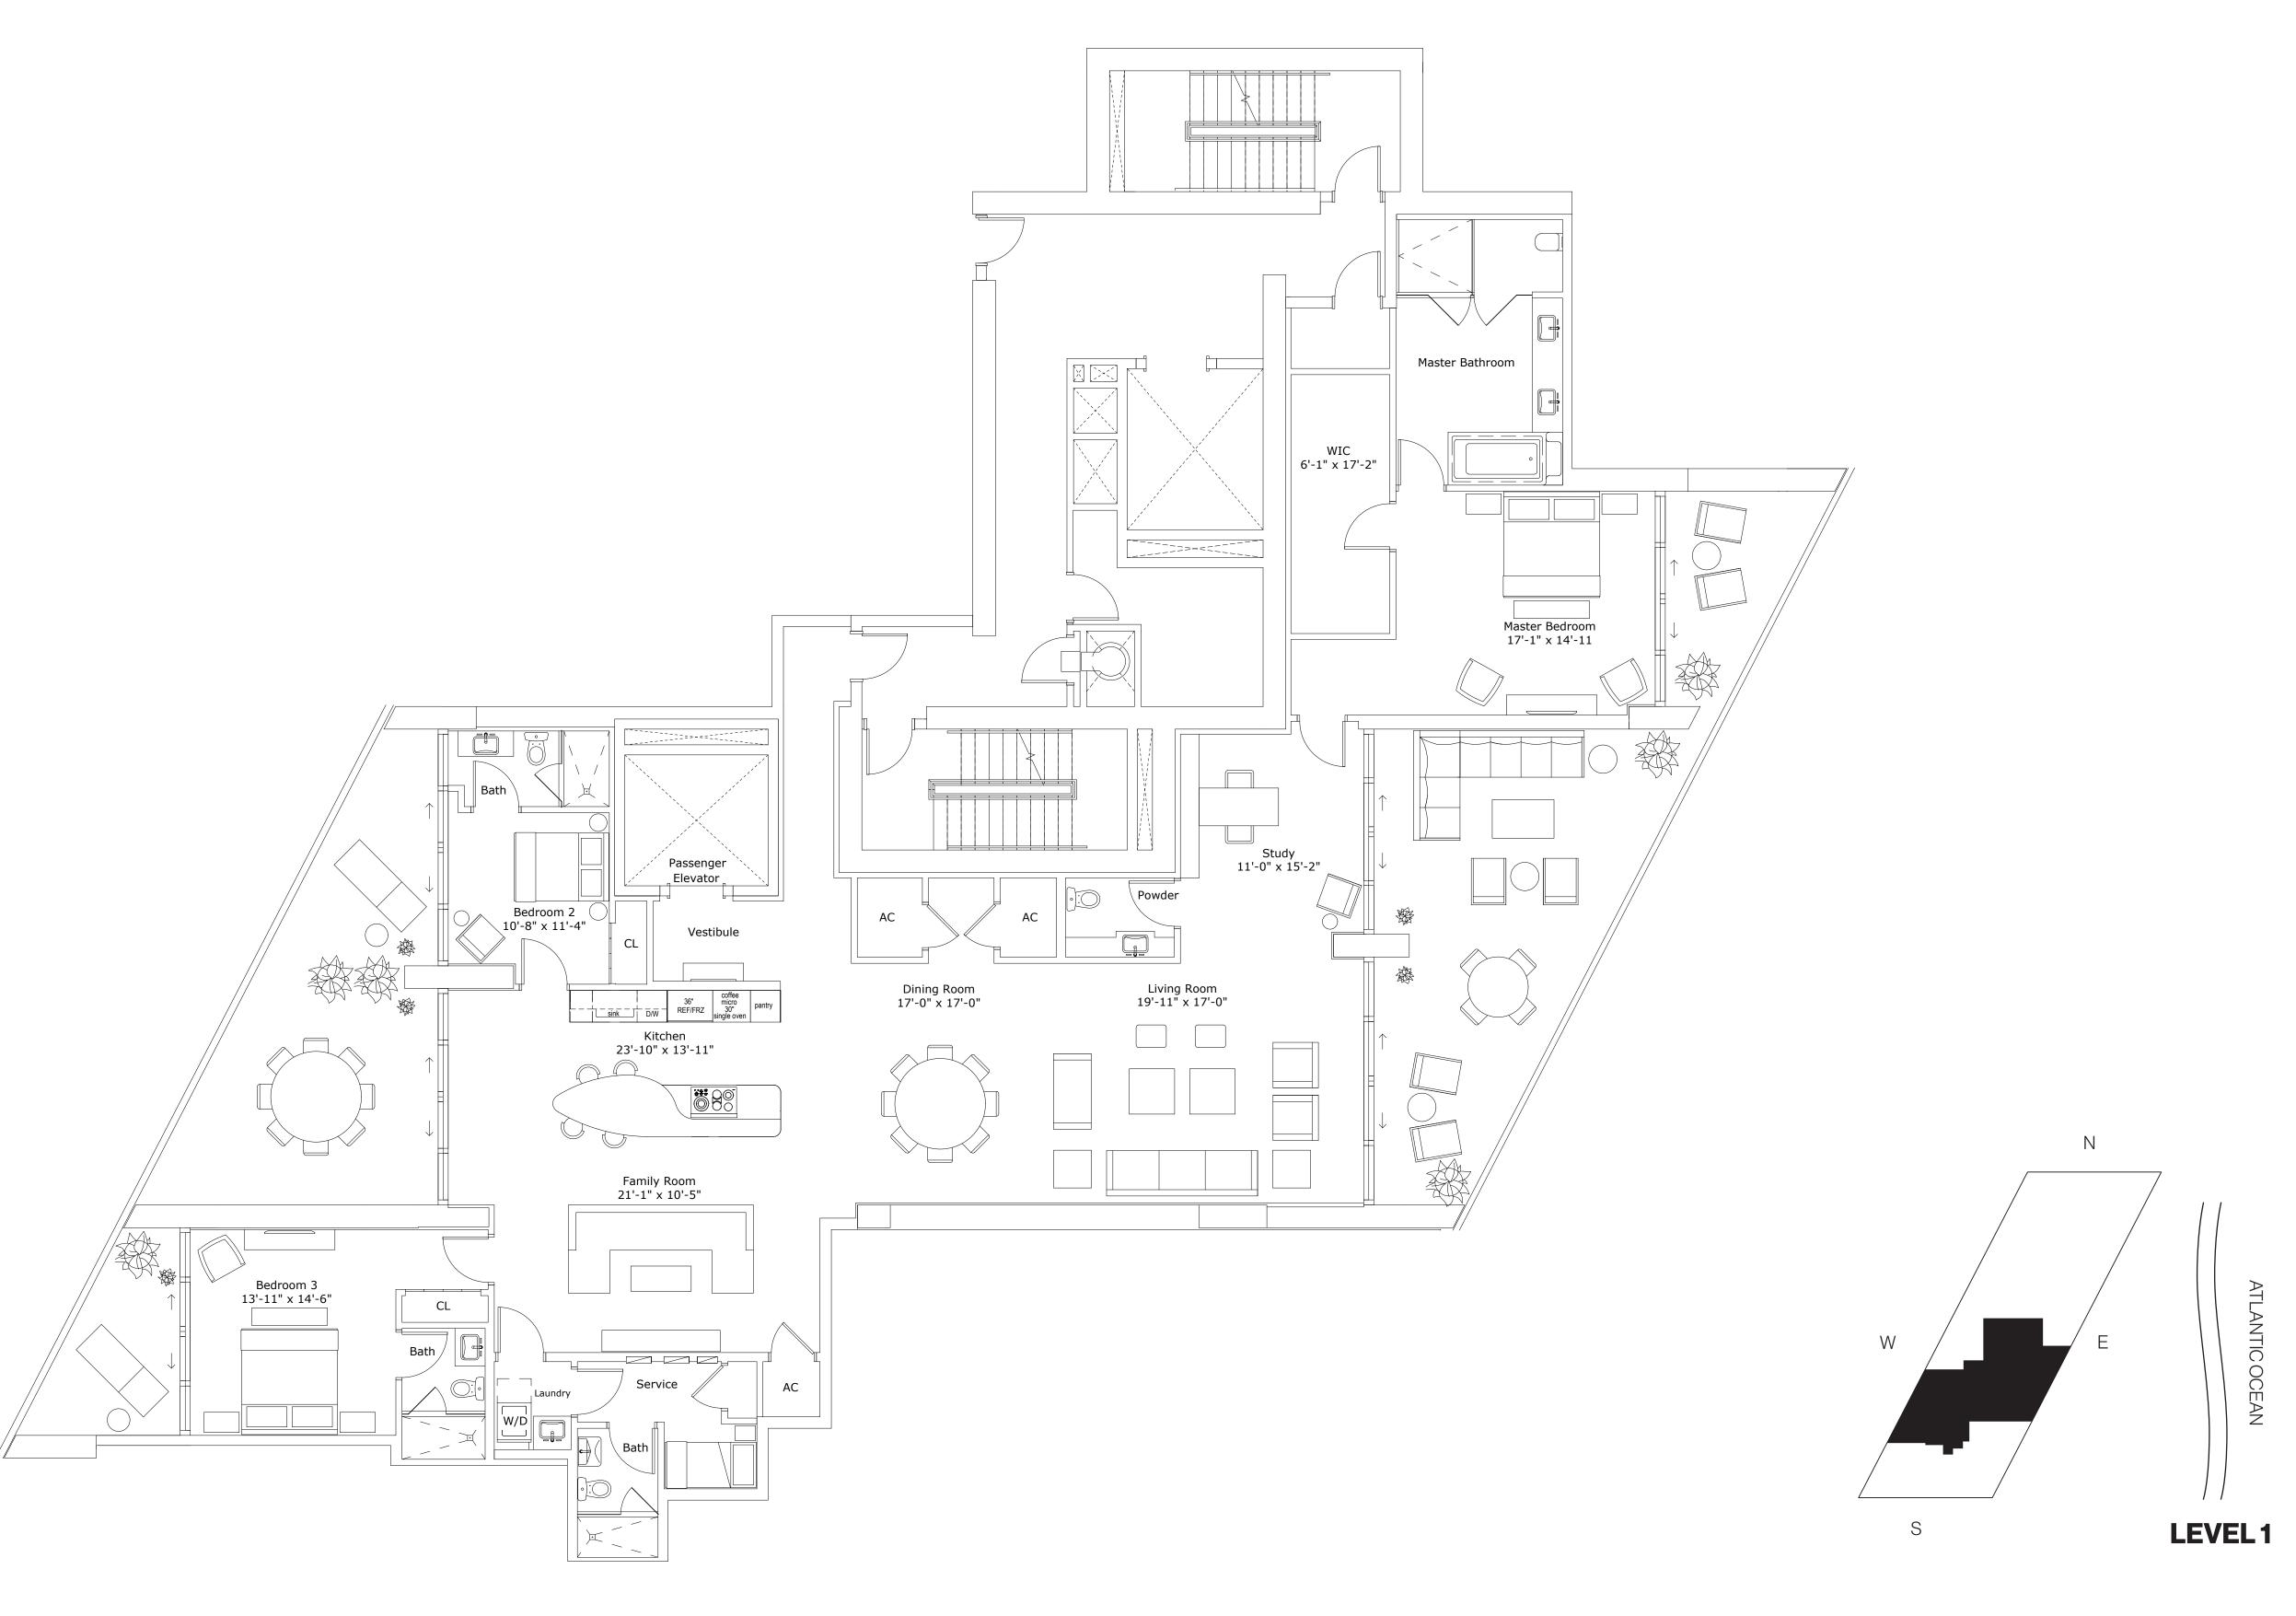

## **CREATED BY**

HERZOG & DE MEURON

### **INTERIOR ARCHITECTURE**

PYR LED BY PIERRE-YVES ROCHON

| SIGNATURE RESIDENCE | D-5.1                  |
|---------------------|------------------------|
| LINE                | 03                     |
| BUILDING ZONE       | Zone D<br>Floors 43-50 |

### **RESIDENCE DESCRIPTION**

3 BED / 4.5 BATH + FAMILY + STUDY + SERVICE QUARTERS

| TOTAL          | 4,219 SQ FT 392 SQ M |
|----------------|----------------------|
| OUTDOOR LIVING | 959 SQ FT 89 SQ M    |
| INTERIOR       | 3,260 SQ FT 303 SQ M |

# JADESIGNATURE.COM

STATED DIMENSIONS ARE MEASURED TO THE EXTERIOR BOUNDARIES OF THE EXTERIOR WALLS AND STRUCTURAL MEMBERS AND THE CENTERLINE OF INTERIOR DEMISING WALLS AND EXCLUDES INTERIOR STRUCTURAL COMPONENTS). ALL DIMENSIONS ARE APPROXIMATE, ARE SUBJECT TO FINAL SURVEY AND MAY VARY WITH ACTUAL CONSTRUCTION. THE FLOOR PLAN, DEVELOPMENT PLANS AND THE ENTITIES COLLABORATING WITH DEVELOPER ARE SUBJECT TO CHANGE. RESIDENCE FEATURES AND BUILDING AMENTIES HEREIN ARE PROPOSED ONLY, AND DEVELOPER RESERVES THE RIGHT TO MODIFY, REVISE, CHANGE OR WITHDRAW ANY OR ALL OF SAME IN TS SOLE AND ABSOLUTE DISCRETION AND WITHOUT PRIOR NOTICE. ALL DEPICTIONS OF FURNISHINGS, FINISHES, APPLIANCES, COUNTERS, SOFFITS, FLOOR COVERINGS AND OTHER MATTERS OF DETAIL, INCLUDING, WITHOUT LIMITATION, ITEMS OF FURNISHINGS, FINISHES, APPLIANCES, COUNTERS, SOFFITS, FLOOR COVERINGS AND OTHER MATTERS OF DETAIL, INCLUDED IN EACH UNIT. CONSULT YOUR AGREEMENT AND THE PROSPECTUS FOR THE INTERNATION OF THE BALCONY DEPICTED IS THE STANDARD BALCONY ALTHOUGH THE BALCONY SIZE AND CONFIGURATION VARIES AT EVERY LEVEL. FOR A DEPICTION OF THE BALCONY FOR YOUR UNIT SEE EXHIBIT 2 TO THE DECLARATION. FORTUNE INTERNATIONAL IS NOT THE DEVELOPER. FOR CORRECTLY STATIONS OF FURNISHINGS, FLOOR COVERINGS, MAKE REFERENCE TO THE DOCUMENTS REQUIRED BY SUNNY ISLES BEACH ASSOCIATES, LLC. WHICH HAS A LIMITED RIGHT TO USE THE TRADEMARKED NAME AND LOGO OF FORTUNE INTERNATIONAL. ORAL REPRESENTATIONS CANNOT BE RELIED UPON AS CORRECTLY STATING REPRESENTATIONS OF THE DEVELOPER. FOR CORRECT REPRESENTATIONS, MAKE REFERENCE TO THE DOCUMENTS REQUIRED BY SECTION 718.305, FLORIDA CONFICUENCE OF THE DEVELOPER TO A BUYER OR LESSEE. ARCHITECT OF RECORD - ADD INC.