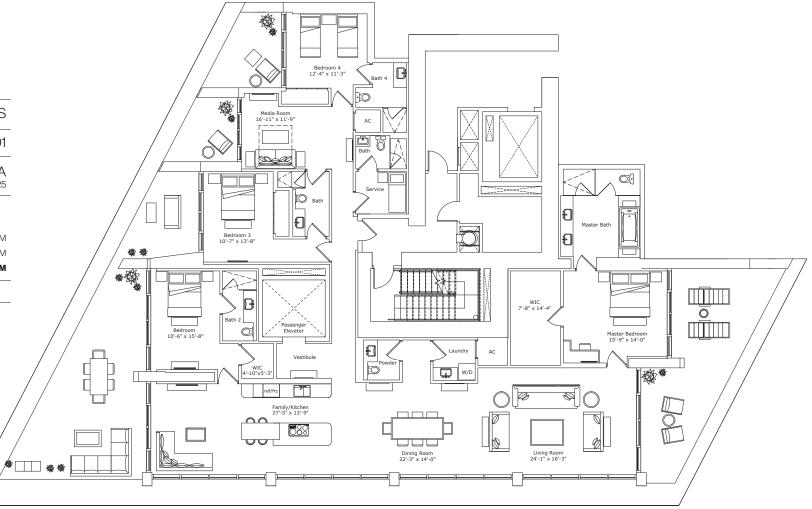

#### INTERIOR ARCHITECTURE

PYR LED BY PIERRE-YVES ROCHON

| SIGNATURE RESIDENCE | MODEL D2               |
|---------------------|------------------------|
| LINE                | 02                     |
| BUILDING ZONE       | ZONE B<br>FLOORS 26-34 |

#### **RESIDENCE DESCRIPTION**

3 BED/ 4.5 BATH + FAMILY + SERVICE QUARTERS

| τοται          | 3,498 SQ FT | 325 SQ M |
|----------------|-------------|----------|
| OUTDOOR LIVING | 585 SQ FT   | 54 SQ M  |
| INTERIOR       | 2,913 SQ FT | 271 SQ M |