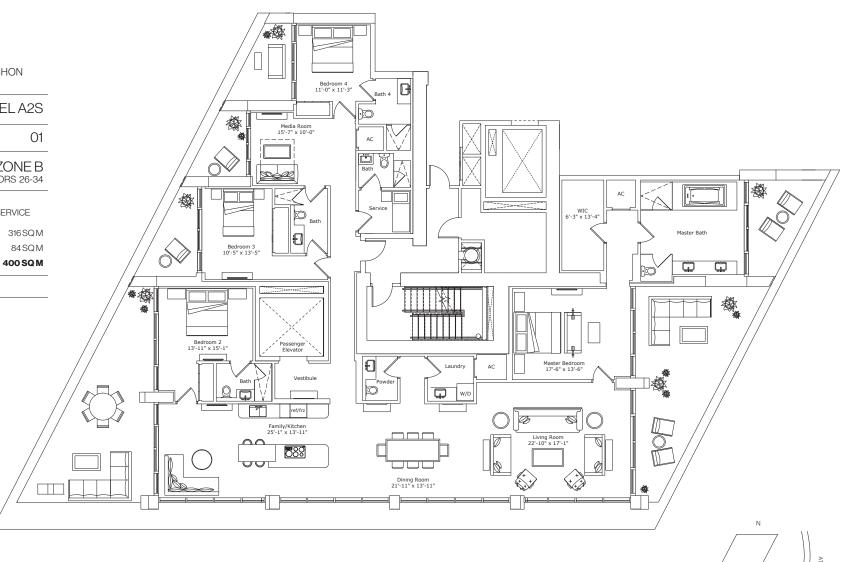

#### INTERIOR ARCHITECTURE

PYR LED BY PIERRE-YVES ROCHON

| SIGNATURE RESIDENC                                                                                             | MODEL A2S              |
|----------------------------------------------------------------------------------------------------------------|------------------------|
| LINE                                                                                                           | 01                     |
| BUILDING ZONE                                                                                                  | ZONE B<br>FLOORS 26-34 |
| RESIDENCE DESCRIPTION<br>4 BED/5.5 BATH + FAMILY + MEDIA + SERVICE<br>QUARTERS<br>INTERIOR 3396 SO ET 316 SQ M |                        |

 INTERIOR
 3,396 SQ FT
 316 SQ M

 OUTDOOR LIVING
 909 SQ FT
 84 SQ M

 TOTAL
 4,305 SQ FT
 400 SQ M