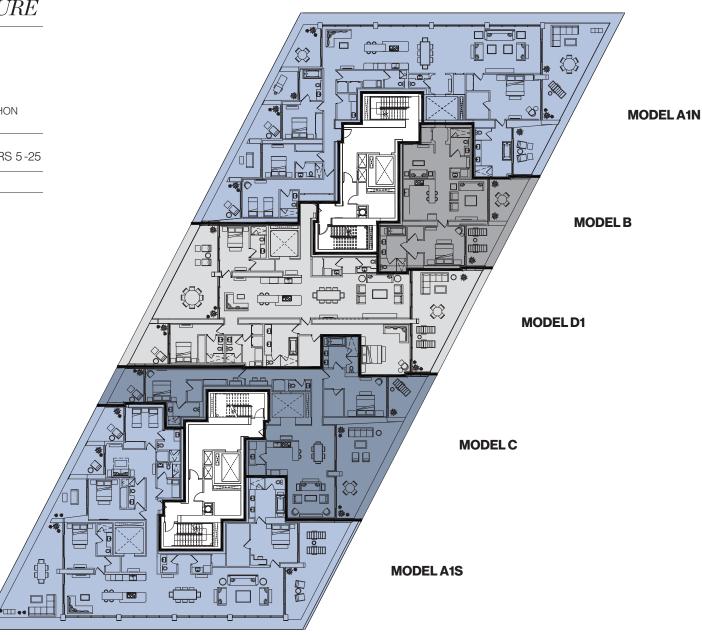

#### INTERIOR ARCHITECTURE

PYR LED BY PIERRE-YVES ROCHON

| TOTAL                                        | 1,581 SQ FT | 147 SQ M            |  |
|----------------------------------------------|-------------|---------------------|--|
| OUTDOOR LIVING                               | 203 SQ FT   | 19 SQ M             |  |
| INTERIOR                                     | 1,378 SQ FT | 128 SQ M            |  |
| RESIDENCE DESCRIPTION<br>1 BED/2 BATHS + DEN |             |                     |  |
| BUILDING ZONE                                | -           | ZONE A<br>DORS 5-25 |  |
| LINE                                         |             | 04                  |  |
| SIGNATURE RESIDE                             | NCE MO      | ODEL B              |  |

#### INTERIOR ARCHITECTURE

PYR LED BY PIERRE-YVES ROCHON

| SIGNATURE RESIDENCE | MODELC                |
|---------------------|-----------------------|
| LINE                | 02                    |
| BUILDING ZONE       | ZONE A<br>FLOORS 5-25 |
|                     |                       |

| TOTAL           | 2,615 SQ FT | 243 SQ M |
|-----------------|-------------|----------|
| OUTDOOR LIVING  | 550 SQ FT   | 51 SQ M  |
| INTERIOR        | 2,065 SQ FT | 192 SQ M |
| 2 BED/2.5 BATHS |             |          |