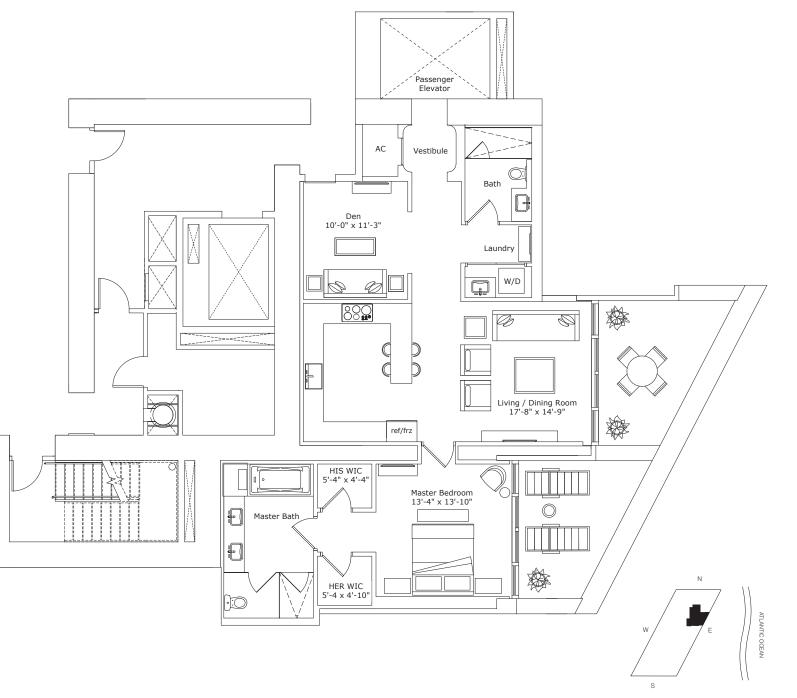

DE MEURON

#### INTERIOR ARCHITECTURE

PYR LED BY PIERRE-YVES ROCHON

| TOTAL                                        | 1,581 SQ FT | 147 SQ M            |  |
|----------------------------------------------|-------------|---------------------|--|
| OUTDOOR LIVING                               | 203 SQ FT   | 19 SQ M             |  |
| INTERIOR                                     | 1,378 SQ FT | 128 SQ M            |  |
| RESIDENCE DESCRIPTION<br>1 BED/2 BATHS + DEN |             |                     |  |
| BUILDING ZONE                                | -           | ZONE A<br>DORS 5-25 |  |
| LINE                                         |             | 04                  |  |
| SIGNATURE RESIDE                             | NCE MO      | ODEL B              |  |

#### JADESIGNATURE.COM





FORTUNE INTERNATIONAL

#### **CREATED BY**

HERZOG & DE MEURON

#### INTERIOR ARCHITECTURE

PYR LED BY PIERRE-YVES ROCHON

| SIGNATURE RESIDENCE | MODELC                |
|---------------------|-----------------------|
| LINE                | 02                    |
| BUILDING ZONE       | ZONE A<br>FLOORS 5-25 |
|                     |                       |

| TOTAL           | 2,615 SQ FT | 243 SQ M |
|-----------------|-------------|----------|
| OUTDOOR LIVING  | 550 SQ FT   | 51 SQ M  |
| INTERIOR        | 2,065 SQ FT | 192 SQ M |
| 2 BED/2.5 BATHS |             |          |

JADESIGNATURE.COM





STATED DIMENSIONS ARE MEASURED TO THE EXTERIOR BOUNDARIES OF THE EXTERIOR WALLS AND STRUCTURAL MEMBERS AND THE CENTERLINE OF INTERIOR DEMISING WALLS AND, IN FACT, MAY VARY FROM THE DI