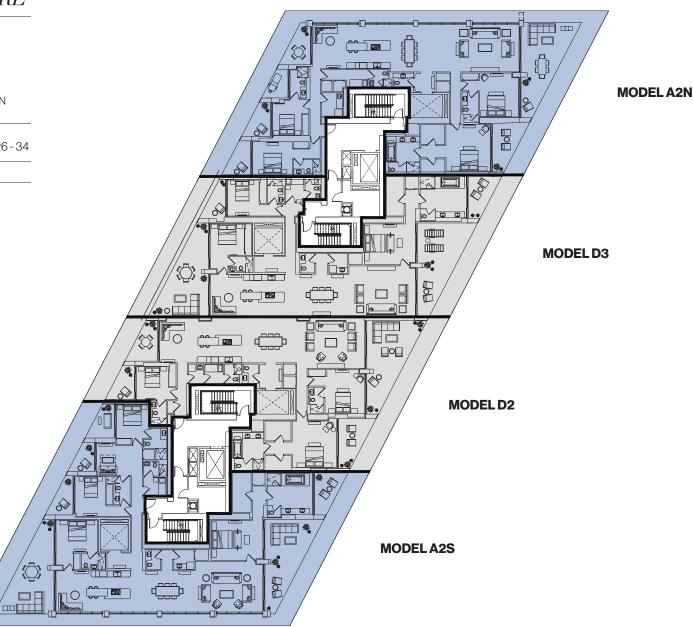

#### INTERIOR ARCHITECTURE

PYR LED BY PIERRE-YVES ROCHON

| SIGNATURE RESIDENCE | MODEL D2               |
|---------------------|------------------------|
| LINE                | 02                     |
| BUILDING ZONE       | ZONE B<br>FLOORS 26-34 |

#### **RESIDENCE DESCRIPTION**

3 BED/ 4.5 BATH + FAMILY + SERVICE QUARTERS

| τοται          | 3,498 SQ FT | 325 SQ M |
|----------------|-------------|----------|
| OUTDOOR LIVING | 585 SQ FT   | 54 SQ M  |
| INTERIOR       | 2,913 SQ FT | 271 SQ M |

#### INTERIOR ARCHITECTURE

PYR LED BY PIERRE-YVES ROCHON

| SIGNATURE RESIDENCE                                                 | MODEL D3               |  |
|---------------------------------------------------------------------|------------------------|--|
| LINE                                                                | 03                     |  |
| BUILDING ZONE                                                       | ZONE B<br>FLOORS 26-34 |  |
| RESIDENCE DESCRIPTION<br>3 BED/4.5 BATH + FAMILY + SERVICE QUARTERS |                        |  |

 INTERIOR
 2,870 SQ FT
 267 SQ M

 OUTDOOR LIVING
 814 SQ FT
 76 SQ M

 TOTAL
 3,684 SQ FT
 343 SQ M